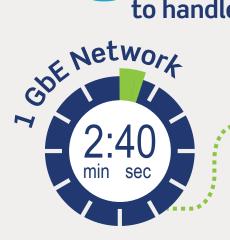

# Hospitals need to make sure they install the **Right Infrastructure** to handle greater demand now and in the near future

2 Minutes, 40 Seconds: The time it takes to access an MRI scan over a 1 GbE Network