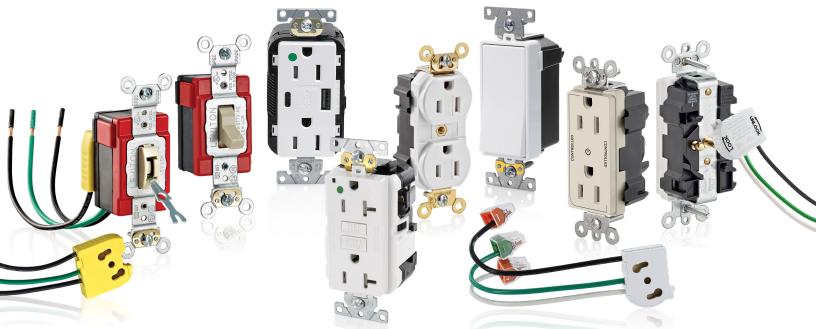

## **RECEPTACLES**

- Hospital Grade
- Specification Grade
- SmartlockPro® GFCI
- USB
- Surge Protective
- Marked "Controlled"

## **SWITCHES**

- Toggle
- Decora Plus™
- Illuminated
- Key-Locking
- Antimicrobial Treated

## WIRING MODULES

- Keyed to prevent miswiring
- Stranded or solid wire leads
- 1-gang or 2-gang
- Easy specialty circuit identification with multiple color options

Leviton Manufacturing Co., Inc.

201 N Service Rd, Melville, NY 11747