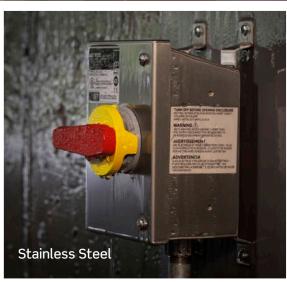

### inform<sup>\*</sup>

Get notified before a device failure and reduce unplanned downtime

In addition to local LED indicators, remote monitoring allows for 24/7 access to device data, such as:

- Liquid accumulation
- **Enclosure temperature and humidity**
- Line- and load-side voltage values
- **Ground continuity**
- And more

**LEV Series** Mechanical Interlocks with Inform Technology

Non-Metallic Safety Disconnects with Inform Technology

Powerswitch® Safety Disconnect Switches NSF

**NSF**.

Watertight devices to improve productivity and provide a safe, clean and hazard-free processing environment.